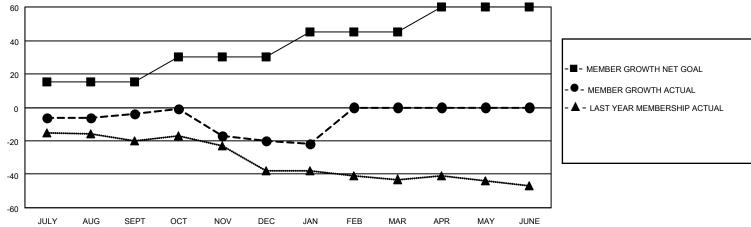

## District 38 L

| Clubs                 |               |           |               | Members               |                        |                         |                                                    |
|-----------------------|---------------|-----------|---------------|-----------------------|------------------------|-------------------------|----------------------------------------------------|
| RESULTS FOR 2021-2022 |               |           |               | RESULTS FOR 2021-2022 |                        |                         |                                                    |
| QUARTER               | NEW CLUB GOAL | NEW CLUBS | DROPPED CLUBS | QUARTER MEME          | BER GROWTH NET<br>GOAL | MEMBER GROWTH<br>ACTUAL | DROPPED<br>MEMBERS ACTUAL<br>(including transfers) |
| JULY/AUG/SEPT         | 0             | 0         | 0             | JULY/AUG/SEPT         | 15                     | 7                       | 11                                                 |
| OCT/NOV/DEC           | 0             | 0         | 0             | OCT/NOV/DEC           | 15                     | 10                      | 26                                                 |
| JAN/FEB/MAR           | 1             | 0         | 0             | JAN/FEB/MAR           | 15                     | 4                       | 6                                                  |
| APR/MAY/JUNE          | 0             | 0         | 0             | APR/MAY/JUNE          | 15                     | 0                       | 0                                                  |